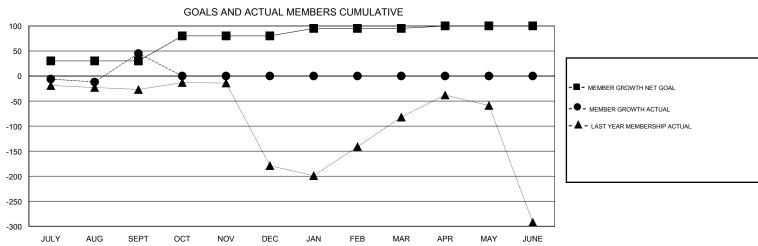

## GMT: LOCATION REP OF SRI LANKA GMT CA

| Clubs         |               |           |               | Members               |                           |                         |                                                    |  |
|---------------|---------------|-----------|---------------|-----------------------|---------------------------|-------------------------|----------------------------------------------------|--|
|               | RESULTS FOR   | 2019-2020 |               | RESULTS FOR 2019-2020 |                           |                         |                                                    |  |
| QUARTER       | NEW CLUB GOAL | NEW CLUBS | DROPPED CLUBS | QUARTER               | MEMBER GROWTH NET<br>GOAL | MEMBER GROWTH<br>ACTUAL | DROPPED<br>MEMBERS ACTUAL<br>(including transfers) |  |
| JULY/AUG/SEPT | 1             | 1         | 2             | JULY/AUG/SEPT         | 30                        | 118                     | 57                                                 |  |
| OCT/NOV/DEC   | 2             | 0         | 0             | OCT/NOV/DEC           | 50                        | 0                       | 0                                                  |  |
| JAN/FEB/MAR   | 0             | 0         | 0             | JAN/FEB/MAR           | 15                        | 0                       | 0                                                  |  |
| APR/MAY/JUNE  | 0             | 0         | 0             | APR/MAY/JUNE          | 5                         | 0                       | 0                                                  |  |