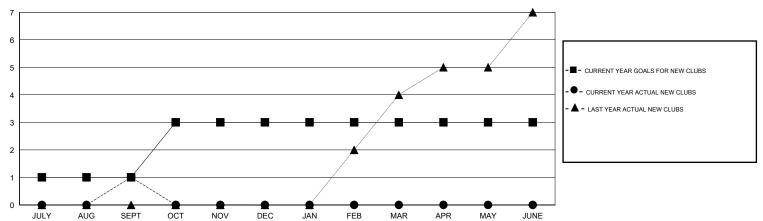

## GMT: LOCATION REP OF SRI LANKA GMT CA

| Clubs         |               |           |               | Members               |                           |                         |                                                    |  |
|---------------|---------------|-----------|---------------|-----------------------|---------------------------|-------------------------|----------------------------------------------------|--|
|               | RESULTS FOR   | 2019-2020 |               | RESULTS FOR 2019-2020 |                           |                         |                                                    |  |
| QUARTER       | NEW CLUB GOAL | NEW CLUBS | DROPPED CLUBS | QUARTER               | MEMBER GROWTH NET<br>GOAL | MEMBER GROWTH<br>ACTUAL | DROPPED<br>MEMBERS ACTUAL<br>(including transfers) |  |
| JULY/AUG/SEPT | 1             | 1         | 2             | JULY/AUG/SEPT         | 30                        | 118                     | 57                                                 |  |
| OCT/NOV/DEC   | 2             | 0         | 0             | OCT/NOV/DEC           | 50                        | 0                       | 0                                                  |  |
| JAN/FEB/MAR   | 0             | 0         | 0             | JAN/FEB/MAR           | 15                        | 0                       | 0                                                  |  |
| APR/MAY/JUNE  | 0             | 0         | 0             | APR/MAY/JUNE          | 5                         | 0                       | 0                                                  |  |